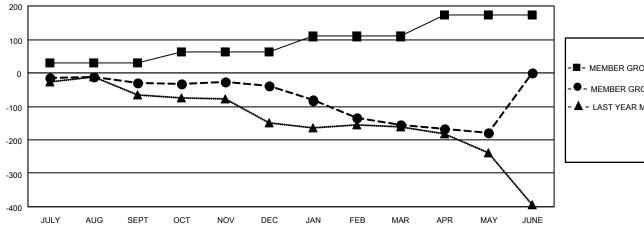

## Multiple District 12

**LOCATION: TENNESSEE** 

| Clubs                 |               |           |               | Members RESULTS FOR 2020-2021 |                        |                         |                                                    |
|-----------------------|---------------|-----------|---------------|-------------------------------|------------------------|-------------------------|----------------------------------------------------|
| RESULTS FOR 2020-2021 |               |           |               |                               |                        |                         |                                                    |
| QUARTER               | NEW CLUB GOAL | NEW CLUBS | DROPPED CLUBS | QUARTER MEME                  | BER GROWTH NET<br>GOAL | MEMBER GROWTH<br>ACTUAL | DROPPED<br>MEMBERS ACTUAL<br>(including transfers) |
| JULY/AUG/SEPT         | 0             | 1         | 1             | JULY/AUG/SEPT                 | 29                     | 99                      | 122                                                |
| OCT/NOV/DEC           | 2             | 0         | 0             | OCT/NOV/DEC                   | 34                     | 146                     | 143                                                |
| JAN/FEB/MAR           | 2             | 0         | 5             | JAN/FEB/MAR                   | 46                     | 69                      | 162                                                |
| APR/MAY/JUNE          | 2             | 1         | 0             | APR/MAY/JUNE                  | 63                     | 68                      | 88                                                 |

## GOALS AND ACTUAL MEMBERS CUMULATIVE

| <b>I</b> - | MEMBER | <b>GROWTH</b> | NET | GOAL |
|------------|--------|---------------|-----|------|
|            |        |               |     |      |

MEMBER GROWTH ACTUAL

- LAST YEAR MEMBERSHIP ACTUAL

|                  |     |                                 | 0                               |                |
|------------------|-----|---------------------------------|---------------------------------|----------------|
| DROPPED CLUBS: 6 |     | 91 CLUBS OF 201 ADDED 1 OR MORE | GENDER DISTRIBUTION             |                |
|                  |     | NEW MEMBERS                     | MALE                            | 2,658 (62.54%) |
|                  |     | ╡                               | FEMALE                          | 1,592 (37.46%) |
| DROPPED MEMBERS  |     |                                 |                                 | . ,            |
| DECEASED         | 80  | CLICK HERE FOR CUMULATIVE       | TOTAL FAMILY UNIT MEMBERS       |                |
| CLUB CANCELLED   | 47  | MEMBERSHIP DATA                 |                                 |                |
| OTHER 388        |     |                                 | FAMILY MEMBERS PAYING HALF DUES |                |
| TOTAL            | 515 |                                 | DOL'S                           |                |