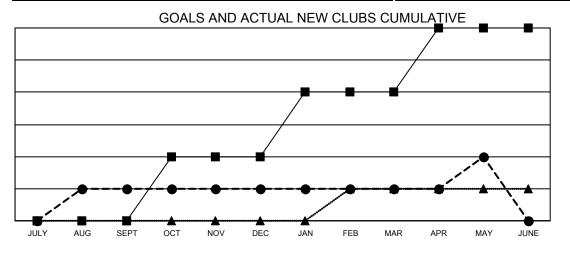

## Multiple District 12

**LOCATION: TENNESSEE** 

| Clubs                 |               |           |               | Members RESULTS FOR 2020-2021 |                        |                         |                                                    |
|-----------------------|---------------|-----------|---------------|-------------------------------|------------------------|-------------------------|----------------------------------------------------|
| RESULTS FOR 2020-2021 |               |           |               |                               |                        |                         |                                                    |
| QUARTER               | NEW CLUB GOAL | NEW CLUBS | DROPPED CLUBS | QUARTER MEME                  | BER GROWTH NET<br>GOAL | MEMBER GROWTH<br>ACTUAL | DROPPED<br>MEMBERS ACTUAL<br>(including transfers) |
| JULY/AUG/SEPT         | 0             | 1         | 1             | JULY/AUG/SEPT                 | 29                     | 99                      | 122                                                |
| OCT/NOV/DEC           | 2             | 0         | 0             | OCT/NOV/DEC                   | 34                     | 146                     | 143                                                |
| JAN/FEB/MAR           | 2             | 0         | 5             | JAN/FEB/MAR                   | 46                     | 69                      | 162                                                |
| APR/MAY/JUNE          | 2             | 1         | 0             | APR/MAY/JUNE                  | 63                     | 68                      | 88                                                 |

- CURRENT YEAR GOALS FOR NEW CLUBS
- CURRENT YEAR ACTUAL NEW CLUBS
- LAST YEAR ACTUAL NEW CLUBS